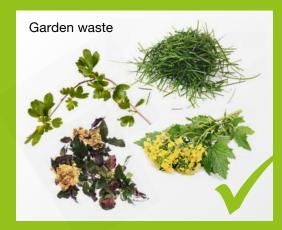

#### This belongs in the organic waste bin:

## Filling the organic bin correctly: