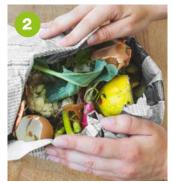

# Paper bags in organic waste

Put organic waste in the organic waste bin, either unpackaged, wrapped in paper or in paper bags. Here, e.g., newspaper is suitable, or use paper bags such as shopping bags (without a window) from the bakery, butcher or supermarket. Do not use colourful advertising leaflets or glossy magazines! Paper organic waste bags are available in retail stores, drugstores, hardware stores or via the Internet.

#### **Paper**

- no foreign matter
- decays with the organic waste
- absorbs moisture
- reduces bad smells and maggot formation in the organic waste bin organic waste bags!

Fold your own