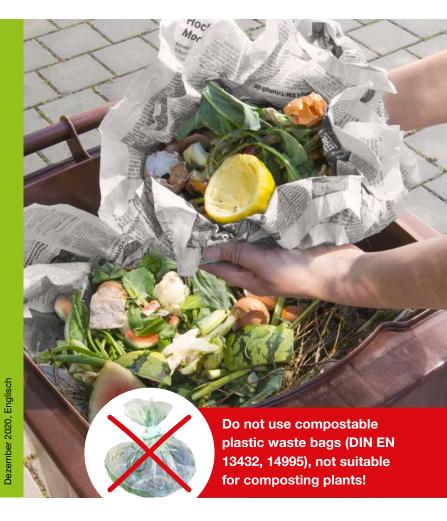

# No plastic waste bags in the organic bin

Plastic refuse bags, also made from compostable plastic or starch (DIN EN 13432, 14995), must not be put in the organic waste bin! If you collect organic waste in these rubbish bags, put the contents of the bag in the organic waste bin and dispose of the bin liner in residual waste.

#### Plastic (compostable)

- foreign matter
- does not rot (fast enough)
- · makes sorting harder, increases composting costs
- enters soil and water via compost

#### This does not belong in the organic waste bin: