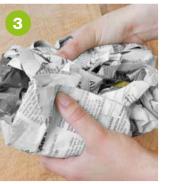

# Paper bags in organic waste

Put organic waste in the organic waste bin, either unpackaged, wrapped in paper or in paper bags. Here, e.g., newspaper is suitable, or use paper bags such as shopping bags (without a window) from the bakery, butcher or supermarket. Do not use colourful advertising leaflets or glossy magazines! Paper organic waste bags are available in retail stores, drugstores, hardware stores or via the Internet.

#### **Paper**

- no foreign matter
- decays with the organic waste
- absorbs moisture
- reduces bad smells and maggot formation in the organic waste bin organic waste bags!

Fold your own