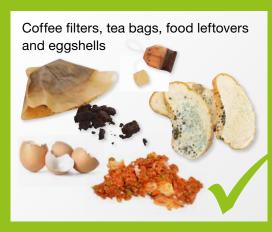

#### This belongs in the organic waste bin:

## Filling the organic bin correctly: