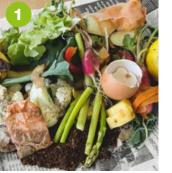

# Filling the organic bin correctly!

No plastic in organic waste

## Filling the organic bin correctly: