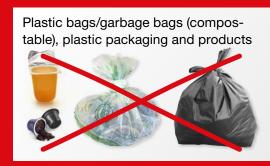

#### This does not belong in the organic waste bin:

#### Plastic (compostable)

- foreign matter
- does not rot (fast enough)
- · makes sorting harder, increases composting costs
- enters soil and water via compost