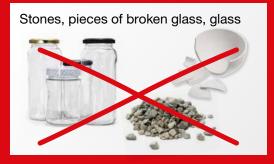

Internet.

#### **Paper**

- no foreign matter
- decays with the organic waste
- absorbs moisture
- reduces bad smells and maggot formation in the organic waste bin organic waste bags!



Fold your own

#### Filling the organic bin incorrectly:



# No plastic waste bags in the organic bin

Plastic refuse bags, also made from compostable plastic or starch (DIN EN 13432, 14995), must not be put in the organic waste bin! If you collect organic waste in these rubbish bags, put the contents of the bag in the organic waste bin and dispose of the bin liner in residual waste.

#### Plastic (compostable)

- foreign matter
- does not rot (fast enough)
- · makes sorting harder, increases composting costs
- enters soil and water via compost

#### This does not belong in the organic waste bin: