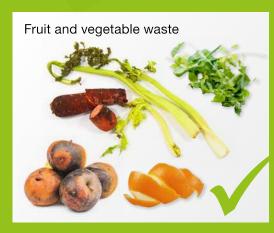

#### This belongs in the organic waste bin:

## Filling the organic bin correctly: