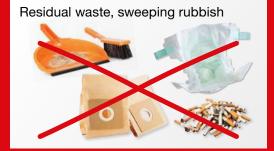

e Internet.

#### **Paper**

- no foreign matter
- decays with the organic waste
- absorbs moisture
- reduces bad smells and maggot formation in the organic waste bin organic waste bags!



Fold your own

#### Filling the organic bin incorrectly:



# No plastic waste bags in the organic bin

Plastic refuse bags, also made from compostable plastic or starch (DIN EN 13432, 14995), must not be put in the organic waste bin! If you collect organic waste in these rubbish bags, put the contents of the bag in the organic waste bin and dispose of the bin liner in residual waste.

#### Plastic (compostable)

- foreign matter
- does not rot (fast enough)
- · makes sorting harder, increases composting costs
- enters soil and water via compost

#### This does not belong in the organic waste bin: