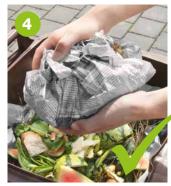

#### This belongs in the organic waste bin:

## Filling the organic bin correctly:

# Paper bags in organic waste

Put organic waste in the organic waste bin, either unpackaged, wrapped in paper or in paper bags. Here, e.g., newspaper is suitable, or use paper bags such as shopping bags (without a window) from the bakery, butcher or supermarket. Do not use colourful advertising leaflets or glossy magazines! Paper organic waste bags are available in retail stores, drugstores, hardware stores or via the Internet.

#### **Paper**

- no foreign matter
- decays with the organic waste
- absorbs moisture
- reduces bad smells and maggot formation in the organic waste bin organic waste bags!

Fold your own