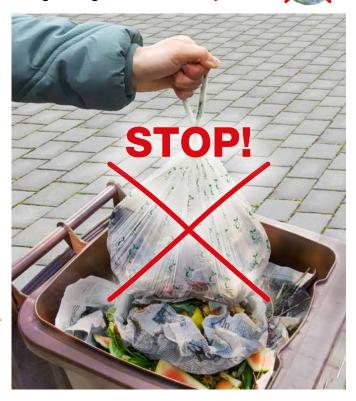

#### Filling the organic bin incorrectly:

# No plastic waste bags in the organic bin

Plastic refuse bags, also made from compostable plastic or starch (DIN EN 13432, 14995), must not be put in the organic waste bin! If you collect organic waste in these rubbish bags, put the contents of the bag in the organic waste bin and dispose of the bin liner in residual waste.

#### Plastic (compostable)

- foreign matter
- does not rot (fast enough)
- · makes sorting harder, increases composting costs
- enters soil and water via compost